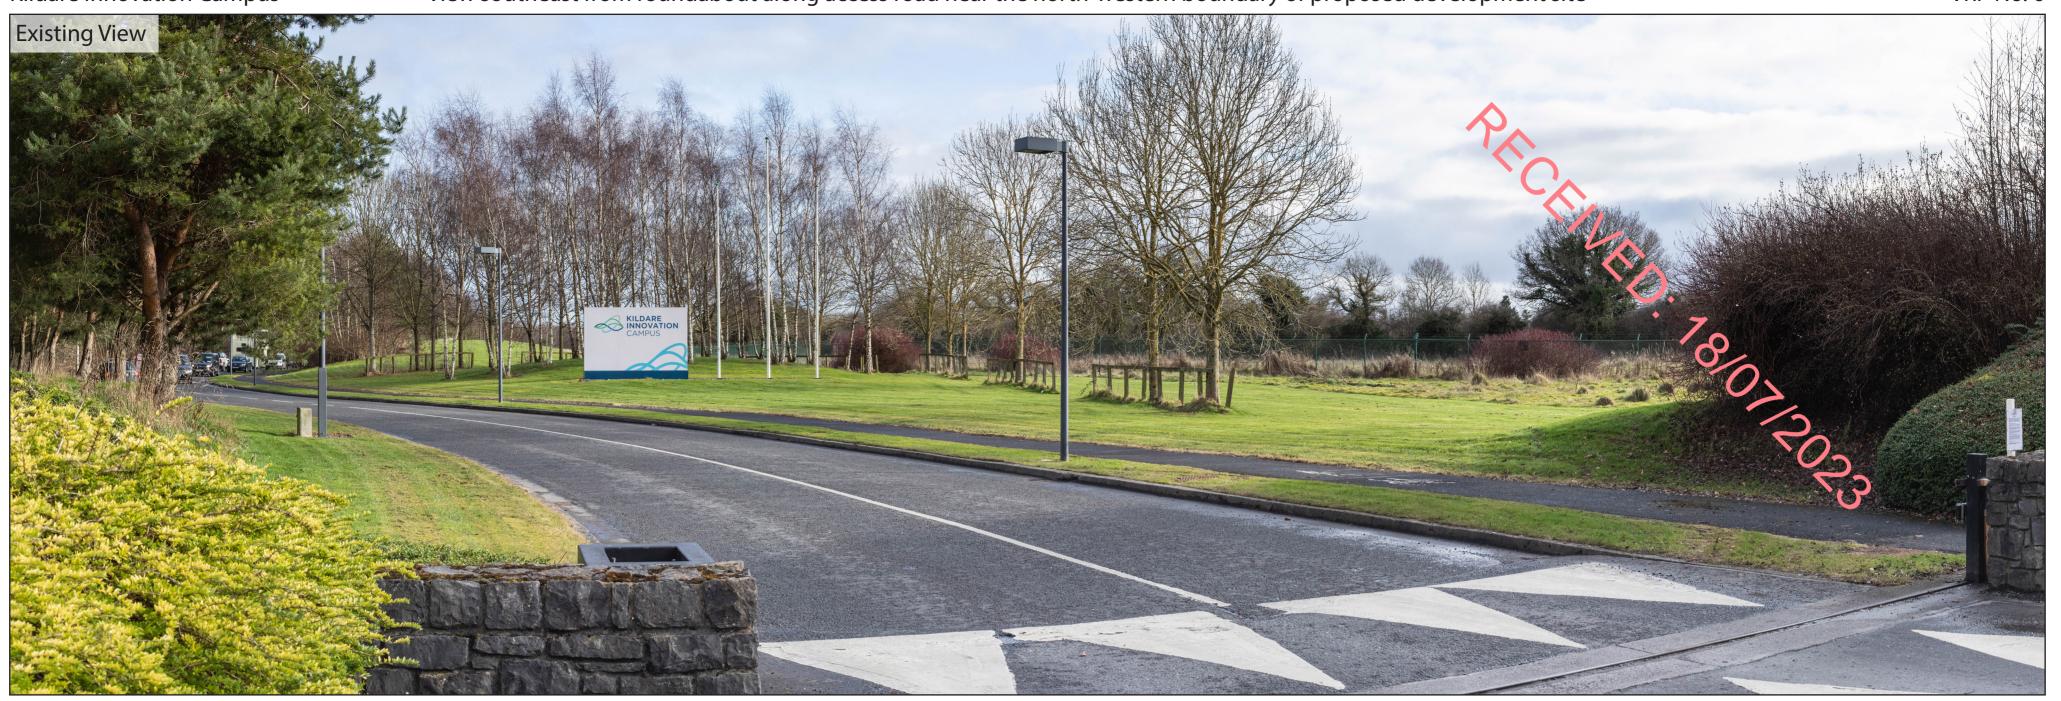

Viewing Instructions
Angle of View of Panorama: 80°
Correct Viewing Distance (printed at A2 size): 37.5cm

Viewpoint Location & Capture Information Location (ITM): 698337.17, 735202.84 Camera Level (Metres Above Ordnance Datum): 61.7 Date & Time: 03/02/2023, 1:44 pm Visibility Information
Distance to Proposal (km): 0.0
Visibility Status: Open Visibility
Direction of View: ESE