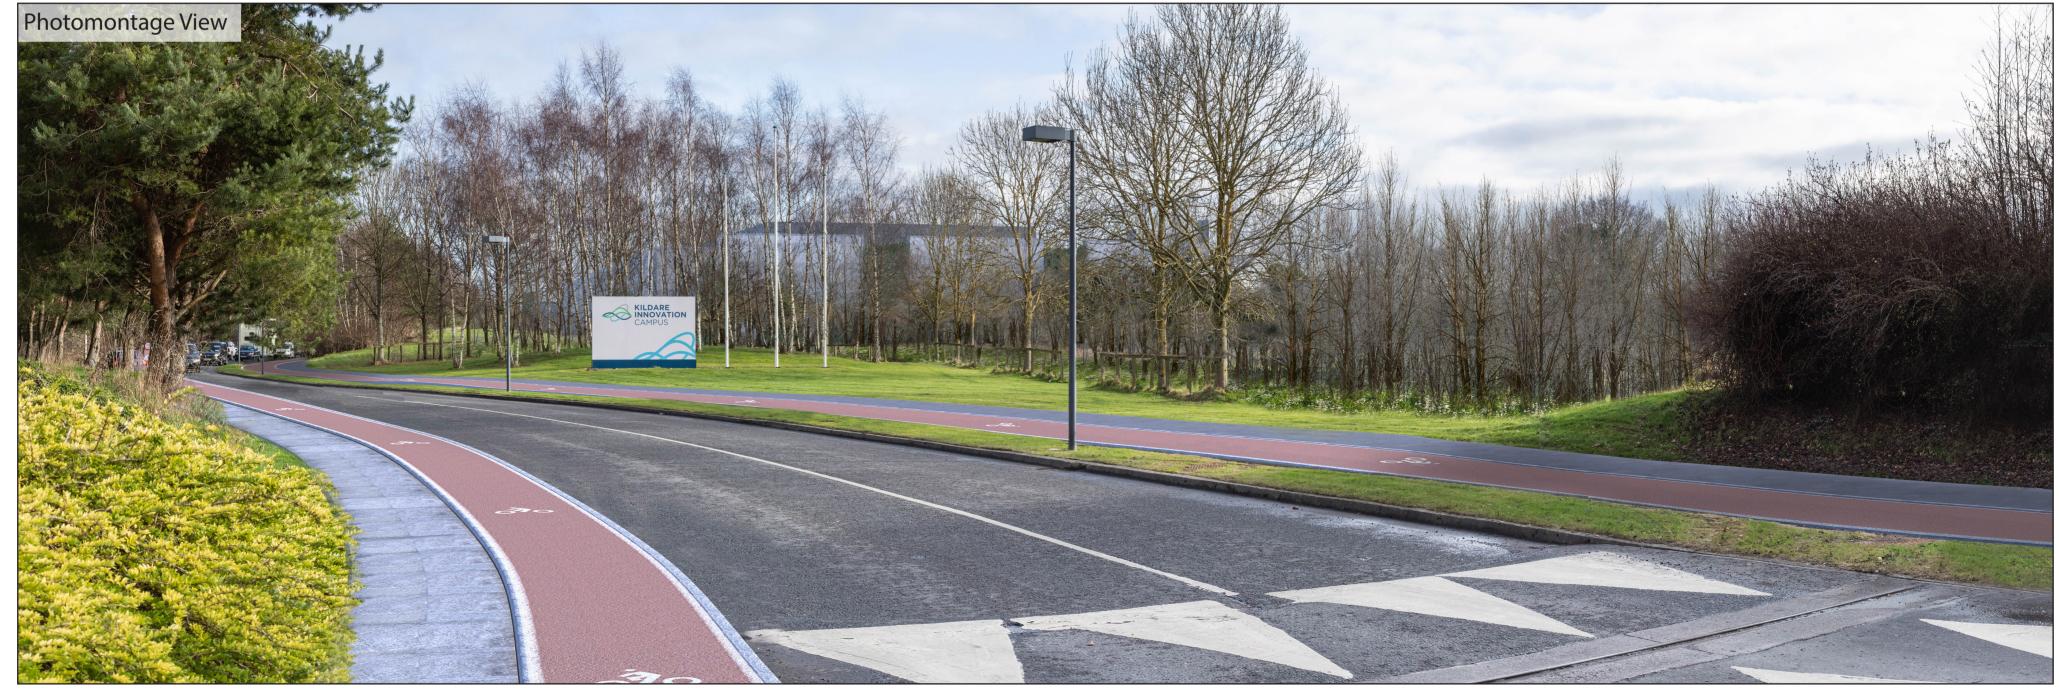

Viewing Instructions
Angle of View of Panorama: 80°
Correct Viewing Distance (printed at A2 size): 37.5cm

Viewpoint Location & Capture Information Location (ITM): 698337.17, 735202.84 Camera Level (Metres Above Ordnance Datum): 61.7 Date & Time: 03/02/2023, 1:44 pm Visibility Information
Distance to Proposal (km): 0.0
Visibility Status: Open Visibility
Direction of View: ESE